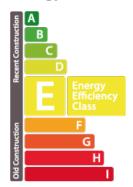

# **Apartment** 104m² 2 Bedroom(s)

Fentange

2 150€ Monthly charges : 300€







#### **DESCRIPTION**

all requests by email to rbi@pt.lu=========FENTANGE, beautiful apartment 98sqm net living area, quiet location, open view, large living room, separate fitted kitchen, 2 balconies (7 and 6 sqm 2 bedrooms (17 sqm and 13 sqm ) bathroom with shower and bath, separate WC, cellar, shared laundry room and indoor parking space.recommended income 7000€ net minimum

### **ENERGY PASS**

#### **Energy class**



#### Thermal insulation class



## **CHARACTERISTICS**

Number of pieces: -Nb. chamber (s): 2 Area: 104m<sup>2</sup> Nb. of bathrooms: 1 Equipped kitchen: Oui

#### **RBI Luxembourg S.A**

- 0 B.P 6 L-5501
- B +352-346520
- ⊠ rbi@pt.lu
- https://www.rbi.lu/en/detail-2449324