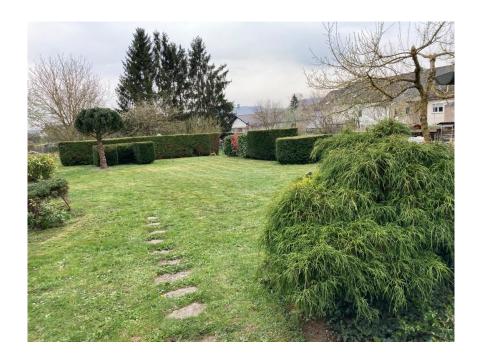

## DESCRIPTION

PLEASE TAKE YOUR TIME TO READ EXACTLY - ONLY FOR SHORT TERMS - MAXIMUM 6 - 7 MONTHS ABOUTinquiries pls only by mail - confortable furnished and equipped apartment near Remich (D-Nennig - at 1 km) - distance to Kirchberg and the airport 23 minutes, large living room with a fire place, separated fully fitted kitchen, 2 bedrooms, shower-room, large terrace, use of the garden (10 ares), works executed by the ownerconcerns - people who want to stay or work only a few months in Luxembourg (or as examples for people in separation - or in case of a delayed building project and other reasons)in the additional costs is also the electricity and internet includeddeposit 1 month only !here and in Remich there is everything - shopping centers, 20 restaurants, doctors, pharmacy etc - distance to Kirchberg and e.g. airport 23 minutesour brokerage fee is different depending on the termmaximum 50% of the rent for e.g. 6 months