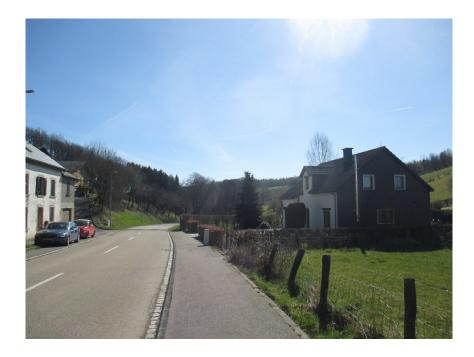

## **DESCRIPTION**

PCH=======BOXHORN at 3 minutes from the station and the European "Lycée" of CLERVAUX (minutes) and at 8 minutes from the North Collector (and even less with the new bypass which is in progress) - 30 minutes approximately from Ettelbruck and Diekirch (Kirchberg at 45 minutes approximately) - IN EXCLUSIVE SALE, in the middle of the countryside for nature lovers, land of 7,35 ares for a fr...