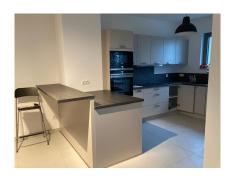

#### **DESCRIPTION**

all requests to be made by email to rbi@pt.lu pleaseLUXEMBOURG-MERL close to all shops, public transport, motorway access 1km, beautiful furnished apartment 110 sqm net, 2 large bedrooms, fitted kitchen, bathroom with bath and shower, double sink, toilet and separate quest-toilet interior parkingavailable immediately

#### **CHARACTERISTICS**

Number of pieces: 5 Nb. chamber (s): 2 Area: 113m<sup>2</sup> Nb. of bathrooms: 1 Equipped kitchen: Non