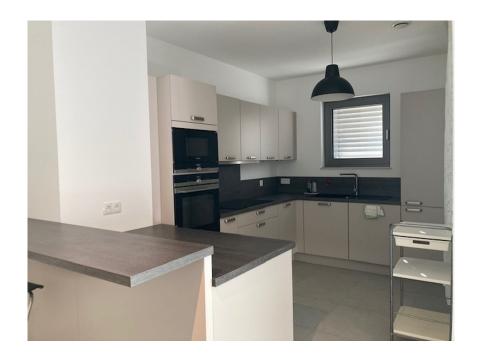

#### **DESCRIPTION**

all requests to be made by email to rbi@pt.lu pleaseLUXEMBOURG-MERL close to all shops, public transport, motorway access 1km, beautiful furnished apartment 110 sqm net, 2 large bedrooms, fitted kitchen, bathroom with bath and shower, double sink, toilet and separate quest-toilet interior parkingavailable immediately

#### **CHARACTERISTICS**

Number of pieces: 5 Nb. chamber (s): 2 Area: 113m<sup>2</sup> Nb. of bathrooms: 1 Equipped kitchen: Non