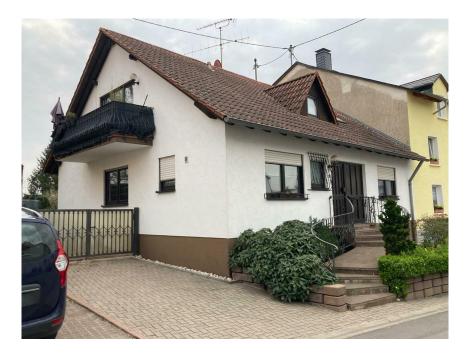

## DESCRIPTION

PLEASE TAKE YOUR TIME TO READ EXACTLY - ONLY FOR SHORT PERIODS - MAXIMUM 6 - 9 MONTHS APPROX.inquiries by email only comfortable furnished and equipped ROOM near Remich (D-Nennig 300 meters away) with large living room with fireplace, kitchenette, shower, WC - quiet location 800 from Remichespecially suitable - for people who only want to stay or work in Luxembourg for a few months (or as an example for people on separation - or in case of a delayed construction project and other reasons)additional costs also include electricity and internret - deposit only for 1 monthhere and in Remich there's everything - shopping malls, excellent fruit/vegetable store, butcher's and at half the price of Luxembourg, 20 restaurants, doctors, pharmacy etc. - distance to Kirchberg and for example to the airport 23 minutesour brokerage fees vary according to rental durationmaximum commission 50% of rent for e.g. 6 months