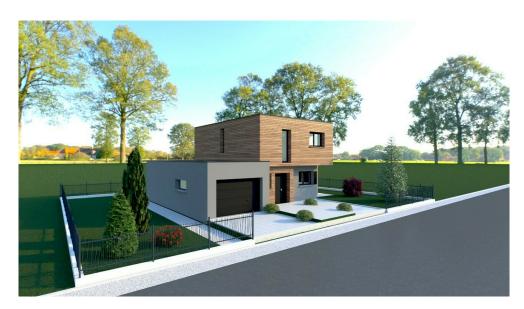

### **DESCRIPTION**

all inquiries should be sent by email to rbi@pt.lu!REMICH, a fast-growing town, many shops, plenty to do all year round, overlooking the Moselle! Plot size 5.30 ares, south-facing, new construction - 100% eco-friendly house, construction time only 6 months !!!! living room, separate kitchen, 4 bedrooms, office, 2 bathrooms, terrace, MISCELLANEOUS OPTIONS - INDIVIDUAL PLANS, PHOTOS IN APPENDIX MODELS FOR INFO- low energy - AAA, underfloor heating, solar panels etc. (exterior walls 37cm thick)low-energy - AAA, underfloor heating, solar panels, etc. (exterior walls 37cm thick)terraceten-year warranty,