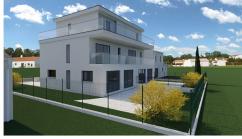

## DESCRIPTION

all inquiries should be sent by email to rbi@pt.lu!REMICH, a fast-growing town, many shops, plenty to do all year round, overlooking the Moselle! Plot size 2,65 ares, south-facing, new construction - 100% eco-friendly house, construction time only 5 months !!!! net livable surface 121 sqm, living room, separate kitchen, 3 bedrooms( (last floor parental area) 2 bathrooms, garage, 3terraces ( one whole last floor around) low energy - AAA, underfloor heating, solar panels etc. (oecologic construction) insurance during building timeINTERESTING FOR PROMOTER as wellrental income 2.750€ per month net income 4,25% no taxation for 5 yearsprice without architect, earth works, external control company