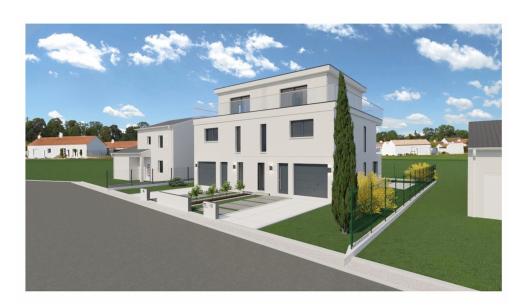

## DESCRIPTION

all inquiries should be sent by email to rbi@pt.lu!REMICH, a fast-growing town, many shops, plenty to do all year round, overlooking the Moselle! Plot size 2,65 ares, south-facing, new construction - 100% eco-friendly house, construction time only 5 months !!!! net livable surface 121 sqm, living room, separate kitchen, 3 bedrooms( (last floor parental area) 2 bathrooms, garage, 3terraces ( one whole last floor around) low energy - AAA, underfloor heating, solar panels etc. (oecologic construction) insurance during building timeINTERESTING FOR PROMOTER as wellrental income 2.750€ per month net income 4,25% no taxation for 5 yearsprice without architect, earth works, external control company