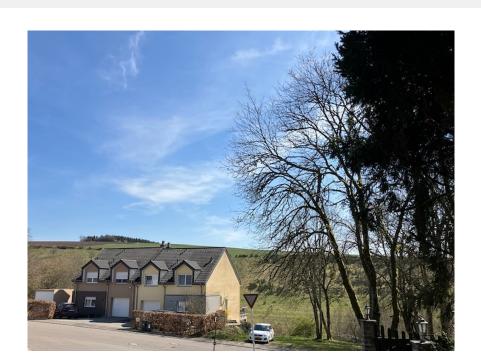

## Land to build 934m<sup>2</sup> WOLWELANGE

270 000€

**ENERGY PASS** 

## **DESCRIPTION**

all requests by email to rbi@pt.lu18 minutes to Redange, 25 minutes from Ettelbrueck, 35 minutes from Mersch 45 minutes from Kirchberg and the cityplot of 9.34 ares for construction of an ecological house at approx. 800,000€ to 825,000€ with earthworks, double garage, 4 bedrooms 2 bathrooms - construction time approx. 7 months37cm AAA wood frame, underfloor heating, solar panels, excellent materialsPHOTO ATTACHED AS EXAMPLE - WE BUILD ON YOUR OWN IDEAS