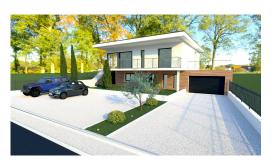

## **DESCRIPTION**

all requests by email to rbi@pt.lu18 minutes to Redange, 25 minutes from Ettelbrueck, 35 minutes from Mersch 45 minutes from Kirchberg and the cityplot of 9.34 ares for construction of an ecological house at approx. 800,000€ to 825,000€ with earthworks, double garage, 4 bedrooms 2 bathrooms - construction time approx. 7 months37cm AAA wood frame, underfloor heating, solar panels, excellent materialsPHOTO ATTACHED AS EXAMPLE - WE BUILD ON YOUR OWN IDEAS