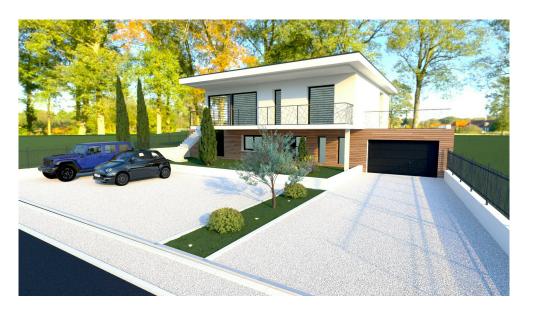

## **DESCRIPTION**

all requests by email to rbi@pt.lu18 minutes to Redange, 25 minutes from Ettelbrueck, 35 minutes from Mersch 45 minutes from Kirchberg and the cityplot of 9.34 ares for construction of an ecological house at approx. 800,000€ to 825,000€ with earthworks, double garage, 4 bedrooms 2 bathrooms - construction time approx. 7 months37cm AAA wood frame, underfloor heating, solar panels, excellent materialsPHOTO ATTACHED AS EXAMPLE - WE BUILD ON YOUR OWN IDEAS