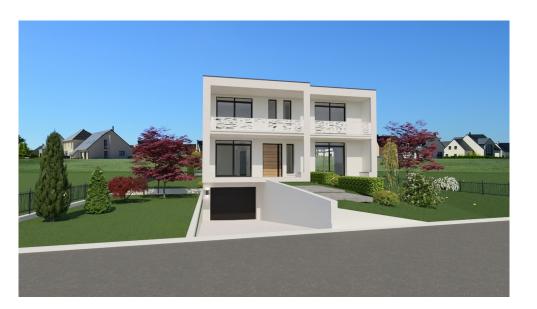

## **DESCRIPTION**

all requests by email to rbi@pt.lu18 minutes to Redange, 25 minutes from Ettelbrueck, 35 minutes from Mersch 45 minutes from Kirchberg and the cityplot of 9.34 ares for construction of an ecological house at approx. 800,000€ to 825,000€ with earthworks, double garage, 4 bedrooms 2 bathrooms - construction time approx. 7 months37cm AAA wood frame, underfloor heating, solar panels, excellent materialsPHOTO ATTACHED AS EXAMPLE - WE BUILD ON YOUR OWN IDEAS