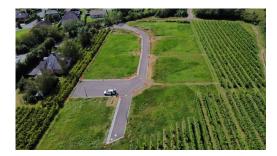

## DESCRIPTION

all requests made email to be by to rbi@pt.lu== telephone ====no enquiriesSCHENGEN in an exceptional location, several magnificent plots of land, unique even in the Moselle region, on high ground.various plots of land from 5.71 ares to 12.63 ares, prices from  $\in$ 75,000 per are ! to  $\in$ 110,000 per arepossible with ecological house construction. 37 cm thick exterior walls!AAA low-energy homes with double garageconstruction time approx. 7 months, houses at approx. 72% of the price of traditional construction7 minutes from Mondorf, 8 from Remich, 20 minutes from Bettembourg and Dudelange, 25 minutes from Esch, 32 minutes from Kirchberg, 28 minutes from Gasperichquiet living surrounded by vineyardsvisits possible 7/7