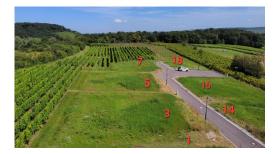

## DESCRIPTION

all requests made email to be by to rbi@pt.lu== telephone ====no enquiriesSCHENGEN in an exceptional location, several magnificent plots of land, unique even in the Moselle region, on high ground.various plots of land from 5.71 ares to 12.63 ares, prices from  $\in$ 75,000 per are ! to  $\in$ 110,000 per arepossible with ecological house construction. 37 cm thick exterior walls!AAA low-energy homes with double garageconstruction time approx. 7 months, houses at approx. 72% of the price of traditional construction7 minutes from Mondorf, 8 from Remich, 20 minutes from Bettembourg and Dudelange, 25 minutes from Esch, 32 minutes from Kirchberg, 28 minutes from Gasperichquiet living surrounded by vineyardsvisits possible 7/7