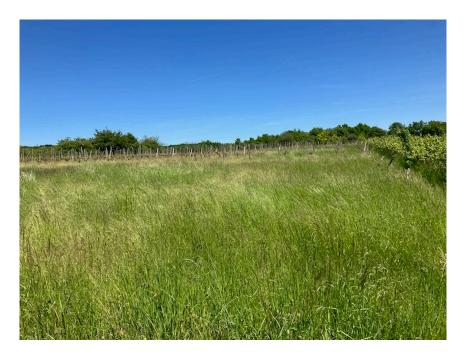

### DESCRIPTION

all requests to be made by email to rbi@pt.lu== telephone ====no enquiriesSCHENGEN in an exceptional location, several magnificent plots of land, unique even in the Moselle region, on high ground various plots of land from 5.71 ares to 12.63 ares, prices from €75,000 per are ! to €110,000 per areTHIS GROUND IS AT ONLY 7300€ PER 100 SQM !possible with ecological house construction. 37 cm thick exterior walls!AAA low-energy homes with double garageconstruction time approx. 7 months, houses at approx. 72% of the price of traditional construction7 minutes from Mondorf, 8 from Remich, 20 minutes from Bettembourg and Dudelange, 25 minutes from Esch, 32 minutes from Kirchberg, 28 minutes from Gasperichquiet living surrounded by vineyardsvisits possible 7/7