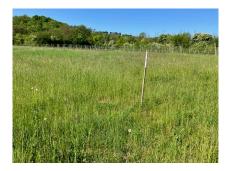

### DESCRIPTION

all requests to be made by email to rbi@pt.lu== telephone ====no enquiriesSCHENGEN in an exceptional location, several magnificent plots of land, unique even in the Moselle region, on high ground various plots of land from 5.71 ares to 12.63 ares, prices from €75,000 per are ! to €110,000 per areTHIS GROUND IS AT ONLY 7300€ PER 100 SQM !possible with ecological house construction. 37 cm thick exterior walls!AAA low-energy homes with double garageconstruction time approx. 7 months, houses at approx. 72% of the price of traditional construction7 minutes from Mondorf, 8 from Remich, 20 minutes from Bettembourg and Dudelange, 25 minutes from Esch, 32 minutes from Kirchberg, 28 minutes from Gasperichquiet living surrounded by vineyardsvisits possible 7/7