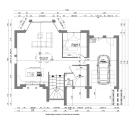

### **CHARACTERISTICS**

Number of pieces : - Nb. chamber (s) : -

Area: -

Nb. of bathrooms : - Equipped kitchen : Non

- ✓ RBI Luxembourg S.A
- **B.P 6 L-5501**
- +352-346520
- ⊠ rbi@pt.lu
- https://www.rbi.lu/en/detail-2449740