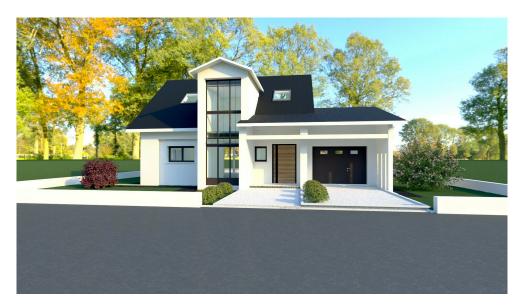

### **DESCRIPTION**

all requests be made by email to telephone ====no enquiriesSCHENGEN in an exceptional location, several magnificent plots of land, unique even in the Moselle region, on high ground.various plots of land from 5.71 ares to 12.63 ares, prices from €75,000 per are! to €110,000 per arepossible with ecological house construction. 37 cm thick exterior walls!EXAMPLE ON OUR SITE, WE CAN BUILD ON YOUR PLANSAAA low-energy homes with double garageconstruction time approx. 7 months, houses at approx. 72% of the price of traditional construction7 minutes from Mondorf, 8 from Remich, 20 minutes from Bettembourg and Dudelange, 25 minutes from Esch, 32 minutes from Kirchberg, 28 minutes from Gasperichquiet living surrounded by vineyardsvisits possible 7/7