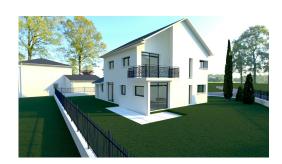

#### **DESCRIPTION**

all requests be made email to telephone ====no enquiriesSCHENGEN in an exceptional location, several magnificent plots of land, unique even in the Moselle region, on high ground.various plots of land from 5.71 ares to 12.63 ares, prices from €75,000 per are ! to €110,000 per arepossible with ecological house construction. 37 cm thick exterior walls!AAA low-energy homes with double garageconstruction time approx. 7 months, houses at approx. 72% of the price of traditional construction EXAMPLE ON OUR WEBSITE - WE BUILD ON YOUR PLANS7 minutes from Mondorf, 8 from Remich, 20 minutes from Bettembourg and Dudelange, 25 minutes from Esch, 32 minutes from Kirchberg, 28 minutes from Gasperichquiet living surrounded by vineyardsvisits possible 7/7